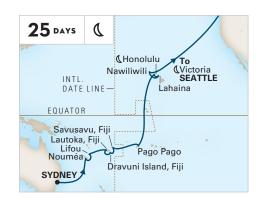

#### **SOUTH PACIFIC CROSSING**

SYDNEY TO SEATTLE

Oosterdam**2022:** Apr 14

Note: This sailing is 24 calendar days in length.

- C Evening Stay. Departure between 10:00pm and Midnight.
- **Extended Stay.** Departure leaving the next calendar day.