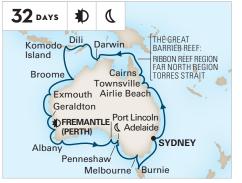

#### **AUSTRALIA CIRCUMNAVIGATION**

ROUNDTRIP SYDNEY

Oosterdam

**2021:** Nov 20 – 32-day Roundtrip Sydney **2021:** Nov 20 – 21-day Sydney to Fremantle (Perth)

2021: Dec 11 - 11-day Fremantle (Perth) to Sydney