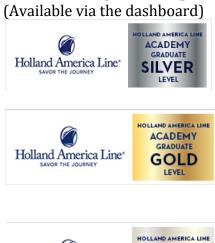

ck here to go to GoHAL.com or type "gohal.com" in your browser
- 2. Sign in to GoHAL.com using your POLAR Online credentials
- 3. Click the Holland America Line Academy graphic on the home page
- 4. Follow the prompts to register for Holland America Line Academy

After you have completed the one-time registration, every time you sign in to GoHAL.com you will have easy access to your Holland America Line Academy dashboard without having to enter another user name or password. If you have already completed the new Core Courses and/or Specialist Courses, the courses will show on your dashboard as completed by April 16, 2018.

#### International travel professionals click here.

Questions? Email halacademy@hollandamerica.com

# **Online Certificates by level**



# Level email signature tags





# Specialist Courses icons

(Available via the history page)