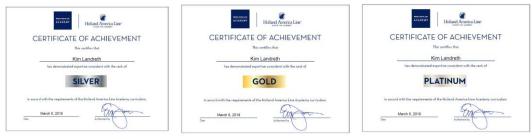

emy in Four Easy Steps

- 1. Click here to go to GoHAL.com or type "gohal.com" in your browser
- 2. Sign in to GoHAL.com using your POLAR Online credentials
- 3. Click the Holland America Line Academy graphic on the home page
- 4. Follow the prompts to register for Holland America Line Academy

After you have completed the one-time registration, every time you sign in to GoHAL.com you will have easy access to your Holland America Line Academy dashboard without having to enter another user name or password. If you have already completed the new Core Courses and/or Specialist Courses, the courses will show on your dashboard as completed by April 16, 2018.

#### International travel professionals click here.

Questions? Email halacademy@hollandamerica.com

# **Online Certificates by level**



# Level email signature tags





# Specialist Courses icons

(Available via the history page)