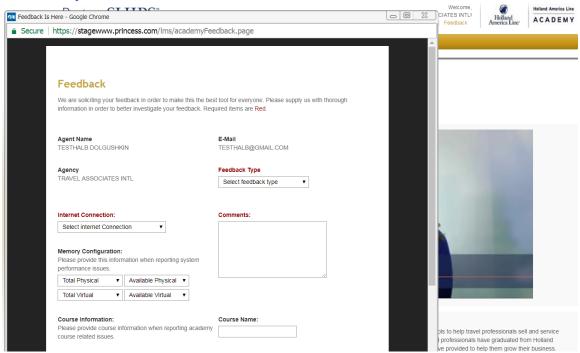

|
|              | * Gender Choose One                                                                                                                  |
|              | * Home Address                                                                                                                       |
|              | * City                                                                                                                               |
|              | * State/Province Choose One                                                                                                          |

Accessed from the "Enroll Now" button on the Welcome page

### Feedback

Link at the top of all pages goes to a form that is submitted to the <u>halacademy@hollandamerica.com</u> email.





### Dashboard

Silver level dashboard example after completing one specialist course. The dashboard shows that one more Specialist Course is needed to achieve the next level. Travel professionals can download their Silver level certificate Silver level icon/email signature tag.

|                              | Welcome,<br>Testhalx Testhalx of TRAVEL ASSOCIATES INTLI<br>Logout   Edit Profile   Feedback America Line<br>ACADEMY |
|------------------------------|----------------------------------------------------------------------------------------------------------------------|
| HOLLAND AMERICA LINE ACADEMY |                                                                                                                      |
| Holland America Line Academy | Welcome to Holland America