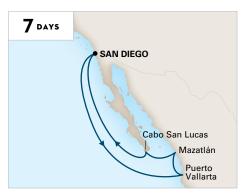

## 2021-2022 MEXICO CRUISES

| SHIP       | CRUISE                 | DAYS | <b>CRUISE FROM</b> | <b>CRUISE TO</b> | DEPARTURES                                                                                    |
|------------|------------------------|------|--------------------|------------------|-----------------------------------------------------------------------------------------------|
| Koningsdam | Mexican Riviera        | 7    | San Diego          | San Diego        | 2021: Oct 24; Nov 14, 21, 28;<br>Dec 5, 12, 19*, 26*<br>2022: Jan 2, 9; Feb 20, 27; Mar 6, 13 |
| Zuiderdam  | Mexican Riviera        | 7    | San Diego          | San Diego        | 2021: Oct 30                                                                                  |
| Zuiderdam  | Mexico & Sea of Cortez | 9    | San Diego          | San Diego        | 2022: Apr 13                                                                                  |
| Zuiderdam  | Mexico & Sea of Cortez | 14   | San Diego          | Vancouver        | 2022: Apr 13                                                                                  |
| Zuiderdam  | Mexico & Sea of Cortez | 10   | San Diego          | San Diego        | 2021: Dec 23*<br>2022: Apr 3                                                                  |
| Zuiderdam  | Mexico & Sea of Cortez | 12   | San Diego          | San Diego        | 2021: Nov 6                                                                                   |

#### **MEXICAN RIVIERA**

**ROUNDTRIP SAN DIEGO** 

Koningsdam

**2021:** Oct 24\*; Nov 14\*, 21, 28\*; Dec 5, 12\*, 19\*, 26\* **2022:** Jan 2, 9; Feb 20, 27; Mar 6, 13

Zuiderdam **2021:** Oct 30+

★ Celebrate the holidays on these sailings.

◆ These sailings operate in reverse order; see hollandamerica.com