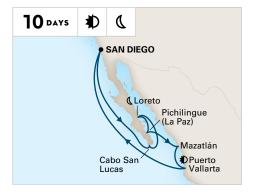

## 2021-2022 MEXICO CRUISES

| SHIP       | CRUISE                 | DAYS | <b>CRUISE FROM</b> | <b>CRUISE TO</b> | DEPARTURES                                                                                    |
|------------|------------------------|------|--------------------|------------------|-----------------------------------------------------------------------------------------------|
| Koningsdam | Mexican Riviera        | 7    | San Diego          | San Diego        | 2021: Oct 24; Nov 14, 21, 28;<br>Dec 5, 12, 19*, 26*<br>2022: Jan 2, 9; Feb 20, 27; Mar 6, 13 |
| Zuiderdam  | Mexican Riviera        | 7    | San Diego          | San Diego        | 2021: Oct 30                                                                                  |
| Zuiderdam  | Mexico & Sea of Cortez | 9    | San Diego          | San Diego        | 2022: Apr 13                                                                                  |
| Zuiderdam  | Mexico & Sea of Cortez | 14   | San Diego          | Vancouver        | 2022: Apr 13                                                                                  |
| Zuiderdam  | Mexico & Sea of Cortez | 10   | San Diego          | San Diego        | 2021: Dec 23*<br>2022: Apr 3                                                                  |
| Zuiderdam  | Mexico & Sea of Cortez | 12   | San Diego          | San Diego        | 2021: Nov 6                                                                                   |

#### **MEXICO & SEA OF CORTEZ**

**ROUNDTRIP SAN DIEGO** 

Zuiderdam

**2022:** Apr 3

#### **MEXICO & SEA OF CORTEZ**

**ROUNDTRIP SAN DIEGO** 

Zuiderdam

**2021:** Nov 6

C Evening Stay. Departure between 10:00pm and Midnight. Extended Stay. Departure leaving the next calendar day.

For the most up-to-date details and fares see hollandamerica.com.