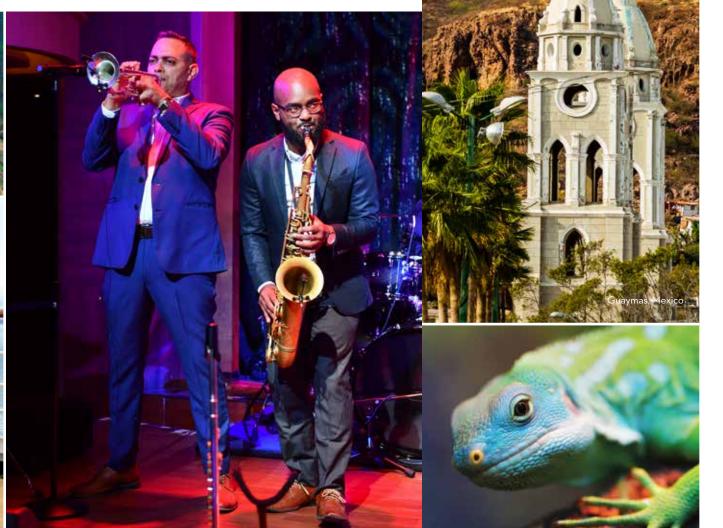

#### THE BEST IN LIVE MUSIC

A great cruise deserves a great soundtrack with the best in live music. On Holland America Line, days and nights are filled with lively, soul-stirring music by an all-star cast of musicians. There's music for every taste at Lincoln Center Stage, B.B. King's Blues Club, Rolling Stone Rock Room, Billboard Onboard and more.

#### **MUSIC WALK®**

Music Walk features unforgettable performances by world-class artists – with each venue just steps away.

#### B.B. King's Blues Club

Direct from Beale Street, B.B. King's All-Star Band brings the best of Memphis R&B to sea.