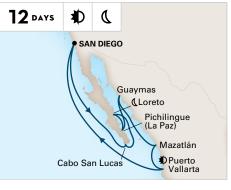

## 2021-2022 MEXICO CRUISES

| SHIP       | CRUISE                 | DAYS | <b>CRUISE FROM</b> | <b>CRUISE TO</b> | DEPARTURES                                                                                    |
|------------|------------------------|------|--------------------|------------------|-----------------------------------------------------------------------------------------------|
| Koningsdam | Mexican Riviera        | 7    | San Diego          | San Diego        | 2021: Oct 24; Nov 14, 21, 28;<br>Dec 5, 12, 19*, 26*<br>2022: Jan 2, 9; Feb 20, 27; Mar 6, 13 |
| Zuiderdam  | Mexican Riviera        | 7    | San Diego          | San Diego        | 2021: Oct 30                                                                                  |
| Zuiderdam  | Mexico & Sea of Cortez | 9    | San Diego          | San Diego        | 2022: Apr 13                                                                                  |
| Zuiderdam  | Mexico & Sea of Cortez | 14   | San Diego          | Vancouver        | 2022: Apr 13                                                                                  |
| Zuiderdam  | Mexico & Sea of Cortez | 10   | San Diego          | San Diego        | 2021: Dec 23*<br>2022: Apr 3                                                                  |
| Zuiderdam  | Mexico & Sea of Cortez | 12   | San Diego          | San Diego        | 2021: Nov 6                                                                                   |

#### **MEXICO & SEA OF CORTEZ**

ROUNDTRIP SAN DIEGO/ SAN DIEGO TO VANCOUVER

Zuiderdam2022:

Apr 13 9-Day Roundtrip San Diego Apr 13 14-Day San Diego to Vancouver 10 DAYS ( SAN DIEGO Pichilingue (La Paz) Mazatlán ( Cabo San Lucas