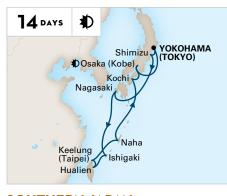

### 2022-2023 ASIA CRUISES

| SHIP      | CRUISE                               | DAYS | CRUISE FROM      | CRUISE TO        | DEPARTURES                   |
|-----------|--------------------------------------|------|------------------|------------------|------------------------------|
| Westerdam | North Pacific Crossing               | 14   | Seattle          | Yokohama (Tokyo) | 2022:Sep 25                  |
| Westerdam | Japan & Russia                       | 14   | Yokohama (Tokyo) | Yokohama (Tokyo) | 2022: Oct 10<br>2023: Apr 10 |
| Westerdam | Japan, Taiwan & The Philippines      | 14   | Yokohama (Tokyo) | Hong Kong        | 2022:Oct 24<br>2023:Feb 13   |
| Westerdam | The Philippines, Malaysia & Thailand | 14   | Hong Kong        | Singapore        | 2022:Nov 7<br>2023:Jan 2     |
| Westerdam | Indonesian Discovery                 | 14   | Singapore        | Singapore        | 2022:Dec 5                   |
| Westerdam | Far East Discovery                   | 14   | Singapore        | Hong Kong        | 2022:Dec 19★<br>2023:Jan 16  |
| Westerdam | China & Japan                        | 14   | Hong Kong        | Yokohama (Tokyo) | 2023: Jan 30; Feb 27         |
| Westerdam | Japan Explorer                       | 14   | Yokohama (Tokyo) | Yokohama (Tokyo) | 2023: Mar 13                 |
| Westerdam | Southern Japan                       | 14   | Yokohama (Tokyo) | Yokohama (Tokyo) | 2023: Mar 27                 |
| Westerdam | North Pacific Crossing               | 14   | Yokohama (Tokyo) | Seattle          | 2023:Apr 24                  |