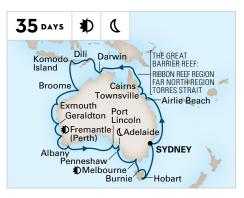

**CRUISE FIORDLAND NATIONAL PARK** with its breathtaking ice-carved fjords and pristine mountain-to-sea vistas.

**CIRCLE AUSTRALIA** on an unforgettable 35-day circumnavigation. Bask in the brilliant colors of the Great Barrier Reef and stand in awe at the crumbling limestone landmarks of the Great Ocean Road.

#### **AUSTRALIA CIRCUMNAVIGATION** ROUNDTRIP SYDNEY

Noordam **2022:** Nov 12