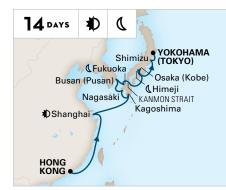

#### **JAPAN, TAIWAN &** THE PHILIPPINES

#### YOKOHAMA (TOKYO) TO HONG KONG

Westerdam **2022:** Oct 24 **2023:** Feb 13\*

• This cruise visits Ishigaki in lieu of Miyakojima; see hollandamerica.com for details.

**& Evening Stay.** Departure between 10:00pm and Midnight. Departure leaving the next calendar day.