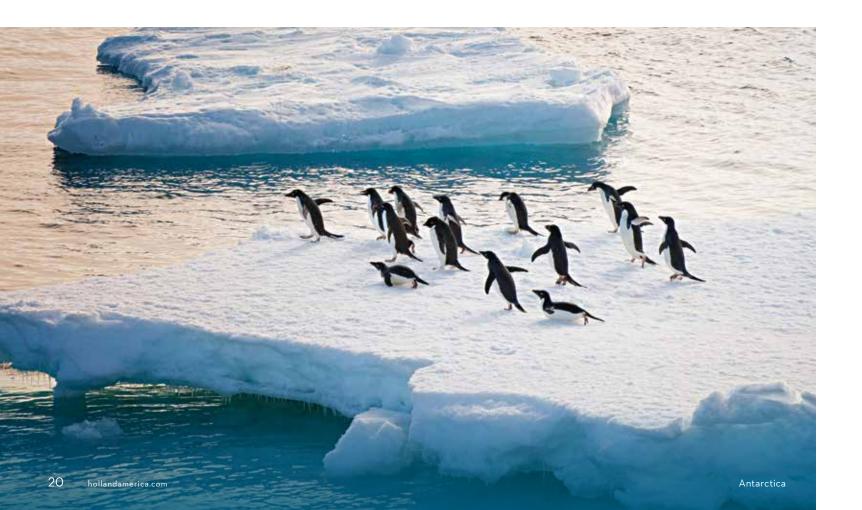

**SEE THE BEST OF SOUTH AMERICA**, from the lost cities of the Inca and Chile's fjords to Uruguay's Art Deco architecture and Argentina's gaucho lifestyle.

**SPEND FOUR FULL DAYS CRUISING ANTARCTICA** on select cruises, and soak in ice-covered landscapes and flocks of playful penguins.