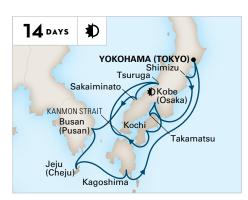

JAPAN EXPLORER ROUNDTRIP YOKOHAMA (TOKYO) Westerdam 2023: Mar 13

SOUTHERN JAPAN ROUNDTRIP YOKOHAMA (TOKYO) Westerdam 2023: Mar 27

#### JAPAN & RUSSIA ROUNDTRIP YOKOHAMA (TOKYO) Westerdam 2023: Apr 10

NORTH PACIFIC CROSSING YOKOHAMA (TOKYO) TO SEATTLE Westerdam 2023: Apr 24 Note: This sailing is 13 calendar days in length.

**€ Evening Stay.** Departure between 10:00pm and Midnight.
**★ Extended Stay.** Departure leaving the next calendar day.