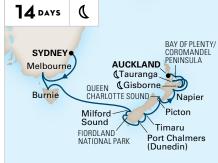

Milford

Sound

FIORDI AND

SYDNEY TO AUCKLAND

NATIONAL PARK

14 DAYS

SYDNEY

Melbourne

Burr

Noordam

2023: Mar 11