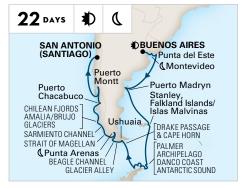

### 2022-2023 SOUTH AMERICA & ANTARCTICA COLLECTORS' VOYAGES

| SHIP      |   | CRUISE                                          | DAYS | CRUISE FROM    | CRUISE TO      | DEPARTURES   |
|-----------|---|-------------------------------------------------|------|----------------|----------------|--------------|
| Oosterdam |   | Panama Canal, Inca & South America<br>Discovery | 31   | Ft. Lauderdale | Buenos Aires   | 2022: Nov 19 |
| Oosterdam | × | South America, Inca & Panama Canal<br>Discovery | 31   | Buenos Aires   | Ft. Lauderdale | 2023: Mar 10 |

#### DISCOVERY

FT. LAUDERDALE TO SAN ANTONIO (SANTIAGO) Oosterdam 2022: Nov 19

Oosterdam

2023: Mar 10