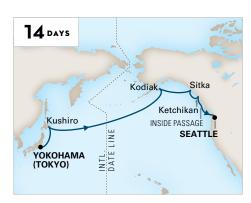

#### **NORTH PACIFIC CROSSING**

SEATTLE TO YOKOHAMA (TOKYO) Westerdam **2022:** Sep 25 Note: This sailing is 15 calendar days in length.

Sasebo

Vladivostok