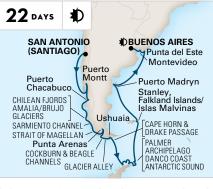

## 2022-2023 SOUTH AMERICA & ANTARCTICA CRUISES

| SHIP      | CRUISE                        | DAYS | CRUISE FROM            | CRUISE TO              | DEPARTURES                   |
|-----------|-------------------------------|------|------------------------|------------------------|------------------------------|
| Oosterdam | Panama Canal & Inca Discovery | 17   | Ft. Lauderdale         | San Antonio (Santiago) | 2022: Nov 19                 |
| Oosterdam | South America Passage         | 14   | San Antonio (Santiago) | Buenos Aires           | 2022: Dec 6<br>2023: Feb 24  |
| Oosterdam | South America & Antarctica    | 22   | Buenos Aires           | San Antonio (Santiago) | 2022: Dec 20★<br>2023: Feb 2 |
| Oosterdam | South America & Antarctica    | 22   | San Antonio (Santiago) | Buenos Aires           | 2023: Jan 11                 |
| Oosterdam | South America Passage         | 14   | Buenos Aires           | San Antonio (Santiago) | 2023: Mar 10                 |
| Oosterdam | Inca & Panama Canal Discovery | 17   | San Antonio (Santiago) | Ft. Lauderdale         | 2023: Mar 24                 |

#### SOUTH AMERICA PASSAGE SAN ANTONIO (SANTIAGO) TO BUENOS AIRES