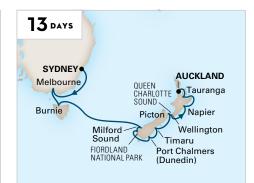

#### SYDNEY TO AUCKLAND

Noordam **2023:** Jan 14

Note: Milford Sound is a service call exclusively for shore excursions. Guests are not able to disembark for general shore leave.

**& Evening Stay.** Departure between 10:00pm and Midnight.

#### **AUSTRALIA & NEW ZEALAND**

SYDNEY TO AUCKLAND Noordam 2023: Feb 11 Note: Milford Sound is a service call exclusively for shore excursions. Guests are not able to disembark for general shore leave.