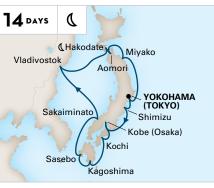

#### **NORTH PACIFIC CROSSING**

SEATTLE TO YOKOHAMA (TOKYO) Westerdam **2022:** Sep 25 Note: This sailing is 15 calendar days in length.

Sasebo

Vladivostok

#### JAPAN & RUSSIA ROUNDTRIP YOKOHAMA (TOKYO) Westerdam 2023: Apr 10

NORTH PACIFIC CROSSING YOKOHAMA (TOKYO) TO SEATTLE Westerdam 2023: Apr 24 Note: This sailing is 13 calendar days in length.

**€ Evening Stay.** Departure between 10:00pm and Midnight.
**★ Extended Stay.** Departure leaving the next calendar day.