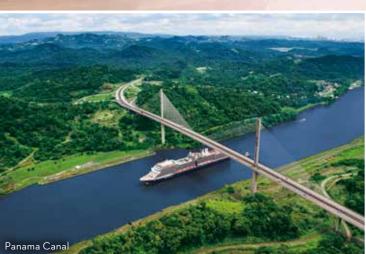

**EXPERIENCE A FULL TRANSIT OF THE PANAMA CANAL** as you make your way south from Ft. Lauderdale to San Antonio (Santiago), Chile, on a Panama Canal & Inca Discovery voyage.