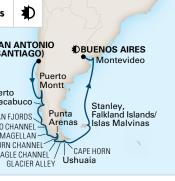

#### **SOUTH AMERICA & ANTARCTICA**

**BUENOS AIRES TO SAN ANTONIO (SANTIAGO)** 

Oosterdam 2022: Dec 20\* **2023:** Feb 2

★ Celebrate the holidays on this sailing.

#### SOUTH AMERICA PASSAGE **BUENOS AIRES TO SAN ANTONIO (SANTIAGO)**