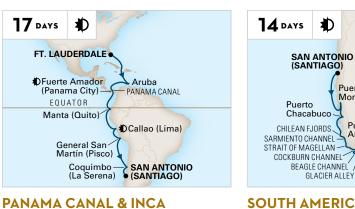

**EXPERIENCE A FULL TRANSIT OF THE PANAMA CANAL** as you make your way south from Ft. Lauderdale to San Antonio (Santiago), Chile, on a Panama Canal & Inca Discovery voyage.

## 2022-2023 SOUTH AMERICA & ANTARCTICA CRUISES

| SHIP      | CRUISE                        | DAYS | CRUISE FROM            | CRUISE TO              | DEPARTURES                   |
|-----------|-------------------------------|------|------------------------|------------------------|------------------------------|
| Oosterdam | Panama Canal & Inca Discovery | 17   | Ft. Lauderdale         | San Antonio (Santiago) | 2022: Nov 19                 |
| Oosterdam | South America Passage         | 14   | San Antonio (Santiago) | Buenos Aires           | 2022: Dec 6<br>2023: Feb 24  |
| Oosterdam | South America & Antarctica    | 22   | Buenos Aires           | San Antonio (Santiago) | 2022: Dec 20★<br>2023: Feb 2 |
| Oosterdam | South America & Antarctica    | 22   | San Antonio (Santiago) | Buenos Aires           | 2023: Jan 11                 |
| Oosterdam | South America Passage         | 14   | Buenos Aires           | San Antonio (Santiago) | 2023: Mar 10                 |
| Oosterdam | Inca & Panama Canal Discovery | 17   | San Antonio (Santiago) | Ft. Lauderdale         | 2023: Mar 24                 |