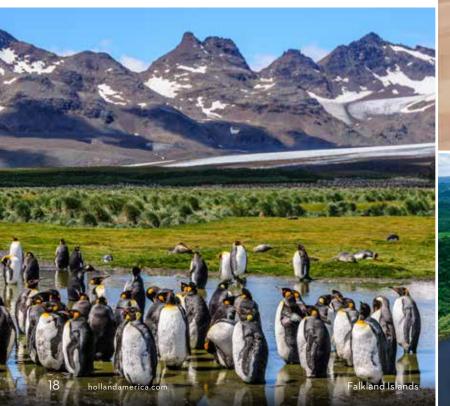

**SEE THE BEST OF SOUTH AMERICA**, from the lost cities of the Inca and Chile's fjords to Uruguay's Art Deco architecture and Argentina's gaucho lifestyle.

**SPEND FOUR FULL DAYS CRUISING ANTARCTICA** on select cruises, and soak in ice-covered landscapes and flocks of playful penguins.