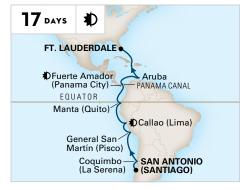

**EXPERIENCE A FULL TRANSIT OF THE PANAMA CANAL** as you make your way south from Ft. Lauderdale to San Antonio (Santiago), Chile, on a Panama Canal & Inca Discovery voyage.

#### **INCA & PANAMA CANAL** DISCOVERY

SAN ANTONIO (SANTIAGO) TO FT. LAUDERDALE Oosterdam 2023: Mar 24