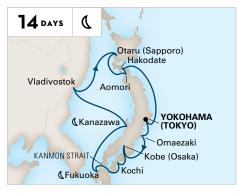

#### **NORTH PACIFIC CROSSING**

SEATTLE TO YOKOHAMA (TOKYO) Westerdam **2022:** Sep 25 Note: This sailing is 15 calendar days in length.

Sasebo

Vladivostok