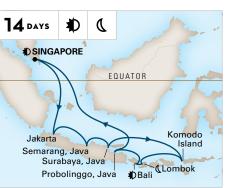

**VISIT SIX COUNTRIES IN TWO WEEKS** on select itineraries, with stops in China, the Philippines, Malaysia, Vietnam, Thailand and Singapore.

**IMMERSE YOURSELF IN INDONESIA'S WONDERS,** from the black-sand beaches of Bali to the massive "dragons" of Komodo Island on our 14-day Indonesian Discovery voyage.

#### Semarang, Java Surabaya, Java **INDONESIAN DISCOVERY** ROUNDTRIP SINGAPORE

Jakarta

Westerdam **2022:** Dec 5