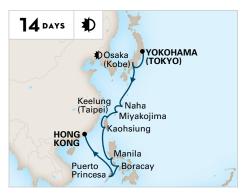

#### **JAPAN, TAIWAN &** THE PHILIPPINES

#### YOKOHAMA (TOKYO) TO HONG KONG

Westerdam **2022:** Oct 24 **2023:** Feb 13\*

• This cruise visits Ishigaki in lieu of Miyakojima; see hollandamerica.com for details.

**& Evening Stay.** Departure between 10:00pm and Midnight. Departure leaving the next calendar day.