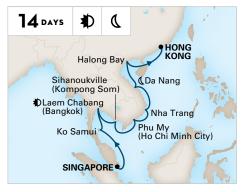

**VISIT SIX COUNTRIES IN TWO WEEKS** on select itineraries, with stops in China, the Philippines, Malaysia, Vietnam, Thailand and Singapore.

**IMMERSE YOURSELF IN INDONESIA'S WONDERS,** from the black-sand beaches of Bali to the massive "dragons" of Komodo Island on our 14-day Indonesian Discovery voyage.

#### **THE PHILIPPINES, MALAYSIA &** THAILAND

HONG KONG TO SINGAPORE Westerdam 2022: Nov 7 **2023:** Jan 2

#### **FAR EAST DISCOVERY**

SINGAPORE TO HONG KONG

Westerdam 2022: Dec 19\* **2023:** Jan 16

★ Celebrate the holidays on this sailing.

CHINA & JAPAN HONG KONG TO YOKOHAMA (TOKYO) Westerdam 2023: Jan 30; Feb 27