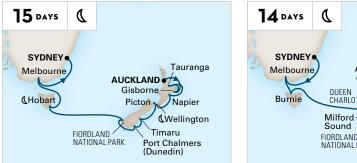

#### **AUSTRALIA & NEW ZEALAND**

AUCKLAND TO SYDNEY Noordam **2023:** Jan 27

#### **AUSTRALIA & NEW ZEALAND**

AUCKLAND TO SYDNEY Noordam 2023: Feb 25; Mar 25

**& Evening Stay.** Departure between 10:00pm and Midnight. D Extended Stay. Departure leaving the next calendar day.

For the most up-to-date details and fares see hollandamerica.com.

#### **AUSTRALIA & NEW ZEALAND** SOUTH PACIFIC CROSSING SYDNEY TO VANCOUVER

Noordam **2023:** Apr 8 Note: Milford Sound is a service call exclusively for shore excursions. Guests are not able to disembark for general shore leave. Note: This sailing is 24 calendar days in length.