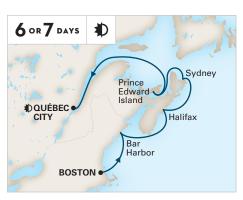

# 2022 CANADA, NEW ENGLAND & BEYOND CRUISES

| SHIP            | CRUISE                               | DAYS | <b>CRUISE FROM</b> | CRUISE TO      | DEPARTURES                                     |
|-----------------|--------------------------------------|------|--------------------|----------------|------------------------------------------------|
| Nieuw Statendam | Canada & New England Discovery       | 6    | Boston             | Québec City    | Oct 2                                          |
| Nieuw Statendam | Canada & New England Discovery       | 7    | Boston             | Québec City    | Sep 17                                         |
| Zaandam         | Canada & New England Discovery       | 7    | Boston             | Montréal       | May 28; Jun 11, 25;<br>Aug 13, 27; Sep 10, 24  |
| Zaandam         | Canada & New England Discovery       | 7    | Montréal           | Boston         | May 21; Jun 4, 18; Jul 2;<br>Aug 20; Sep 3, 17 |
| Nieuw Statendam | Canada & New England Discovery       | 8    | Québec City        | Boston         | Sep 24                                         |
| Zaandam         | The Atlantic Coast                   | 9    | Ft. Lauderdale     | Montréal       | May 12                                         |
| Zaandam         | The Atlantic Coast                   | 9    | Montréal           | Ft. Lauderdale | Oct 1                                          |
| Nieuw Statendam | Newfoundland & New England Discovery | 10   | Québec City        | Boston         | Sep 7                                          |
| Nieuw Statendam | Newfoundland & New England Discovery | 11   | Boston             | Québec City    | Aug 27                                         |
| Nieuw Statendam | The Atlantic Coast                   | 14   | Québec City        | Ft. Lauderdale | Oct 8                                          |
| Nieuw Statendam | Canada, New England & Iceland        | 24   | Boston             | Boston         | Aug 3                                          |

For quick getaways, our 6- to 8-day sailings between Boston and Montréal or Québec City offer convenient weekend departures. On longer journeys find more ports to explore, select overnight stays and leisurely days at sea to enjoy the enriching activities of our perfectly sized ships.