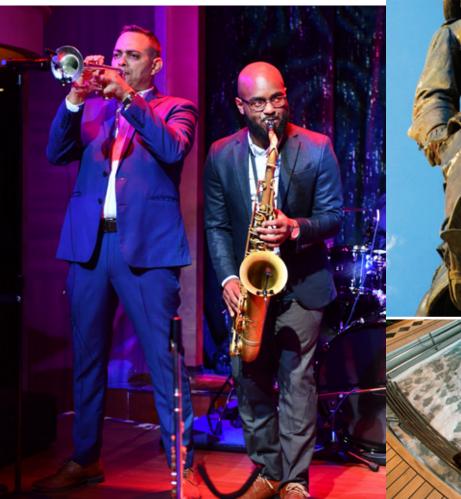

# THE BEST IN LIVE MUSIC

A great cruise deserves a great soundtrack with the best in live music. On Holland America Line, days and nights are filled with lively, soul-stirring music by an all-star cast of musicians. There's music for every taste at Lincoln Center Stage, B.B. King's Blues Club, Billboard Onboard, Rolling Stone Rock Room and more.\* Plus, watch breathtaking visuals of the natural world while a stunning score performed by live musicians sweeps you away at BBC Earth Live in Concert.

# MUSIC THAT MOVES YOU

On our ships, music is more than just background noise. Discover Music Walk<sup>®</sup>, an exclusive collection of five live music venues featuring electrifying performances from accomplished artists. From the soulful sounds of Memphis R&B to rock 'n' roll's biggest anthems, you'll find something to love, night after perfect night.