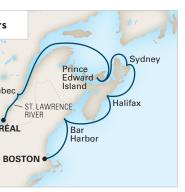

## BOSTON TO MONTRÉAL (OR REVERSE)

May 21<sup>+</sup>, 28; Jun 4<sup>+</sup>, 11, 18<sup>+</sup>, 25; Jul 2<sup>+</sup>; Aug 13, 20<sup>+</sup>, 27; Sep 3<sup>+</sup>, 10, 17<sup>+</sup>, 24<sup>+</sup>

This sailing does not visit Halifax; see hollandamerica.com