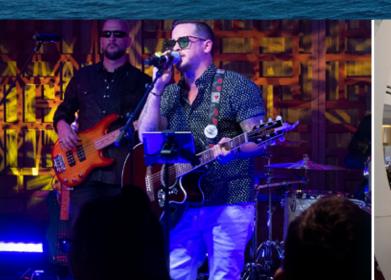

# THE BEST IN LIVE MUSIC

A great cruise deserves a great soundtrack with the best in live music. On Holland America Line, days and nights are filled with lively, soul-stirring music by an all-star cast of musicians. There's music for every taste at Lincoln Center Stage, B.B. King's Blues Club, Billboard Onboard, Rolling Stone Rock Room and more.\* Plus, watch breathtaking visuals of the natural world while a stunning score performed by live musicians sweeps you away at BBC Earth Live in Concert.

# MUSIC THAT MOVES YOU

On our ships, music is more than just background noise. Discover Music Walk<sup>®</sup>, an exclusive collection of five live music venues featuring electrifying performances from accomplished artists. From the soulful sounds of Memphis R&B to rock 'n' roll's biggest anthems, you'll find something to love, night after perfect night.