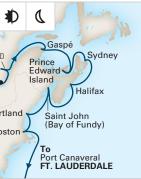

## **ATLANTIC COAST** MONTRÉAL TO FT. LAUDERDALE Zaandam

**14** DAYS

Oct 1

11 DAYS Corner Brook Baie-Comeau SAGUENAY FJORD Saguenay -Edward QUÉBEC • Halifax Saint John (Bay of Fundy) BOSTON .

Harbor

FT. LAUDERDALE