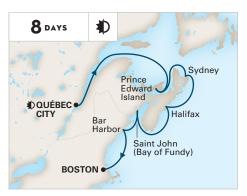

# **CANADA & NEW ENGLAND** DISCOVERY

BOSTON TO QUÉBEC CITY Nieuw Statendam Sep 17; Oct 2\*

9 DAYS

Québe

City

MONTRÉAL

Zaandam

May 12

Aug 27

Bos

**ATLANTIC COAST** 

FT. LAUDERDALE TO MONTRÉAL

This cruise is 6 days in length and does not overnight in Québec City; see hollandamerica.com for details.

· These cruises operate in reverse from Montréal to Boston; see hollandamerica.com for details.