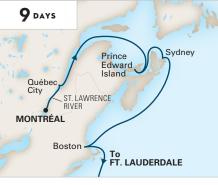

for details. 9 DAYS

Zaandam

7 DAYS

Québe City

MONTRÉAL

DISCOVERY

Aug 27

Bos

**ATLANTIC COAST** 

FT. LAUDERDALE TO MONTRÉAL

This cruise is 6 days in length and does not overnight in Québec City; see hollandamerica.com for details.

· These cruises operate in reverse from Montréal to Boston; see hollandamerica.com for details.