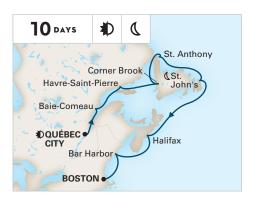

**NEWFOUNDLAND & NEW ENGLAND DISCOVERY** BOSTON TO QUÉBEC CITY Nieuw Statendam

# **NEWFOUNDLAND & NEW ENGLAND DISCOVERY** QUÉBEC CITY TO BOSTON

Nieuw Statendam Sep 7